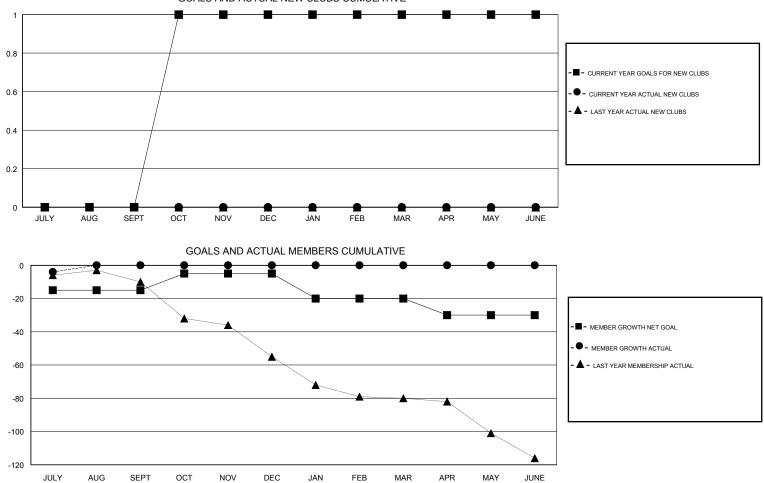

## MICHAEL MOLENDA LOCATION IOWA GMT CA GMT: Clubs Members RESULTS FOR 2018-2019 RESULTS FOR 2018-2019 NEW CLUBS NEW CLUB GOAL DROPPED CLUBS MEMBER GROWTH NET MEMBER GROWTH DROPPED QUARTER QUARTER GOAL ACTUAL MEMBERS ACTUAL (including transfers) 0 0 0 -15 7 10 JULY/AUG/SEPT JULY/AUG/SEPT 1 0 0 10 0 0 OCT/NOV/DEC OCT/NOV/DEC 0 0 0 0 0 -15 JAN/FEB/MAR JAN/FEB/MAR 0 0 0 0 0 -10 APR/MAY/JUNE APR/MAY/JUNE GOALS AND ACTUAL NEW CLUBS CUMULATIVE